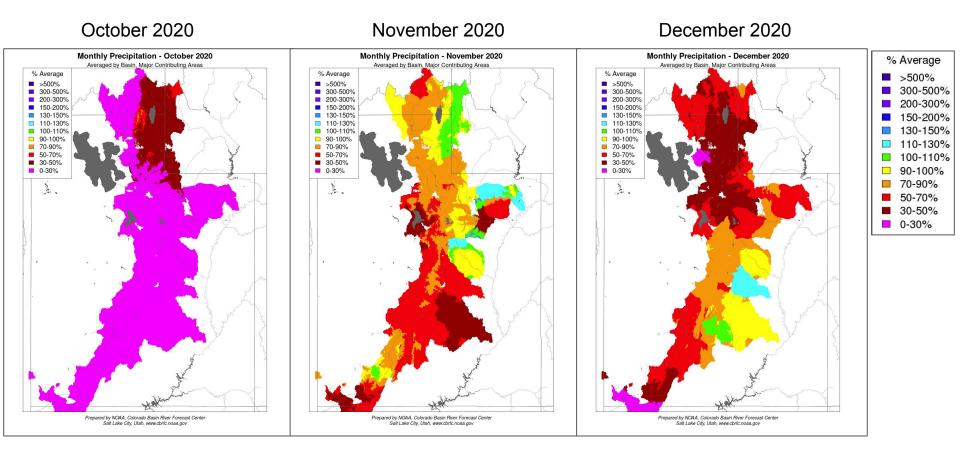

# Utah Weather Review - Precipitation up to Jan. 1, 2021

- Below normal precipitation
  - o All Basins
  - o All Months

| Forecast<br>Group | Percent of WY normal |  |  |
|-------------------|----------------------|--|--|
| Bear              | 65                   |  |  |
| Weber             | 50                   |  |  |
| Six Creeks        | 50                   |  |  |
| Provo             | 50                   |  |  |
| Sevier            | 50                   |  |  |
| Duchesne          | 60                   |  |  |
| Virgin            | 45                   |  |  |

# **Utah Weather Review - Monthly Precipitation**