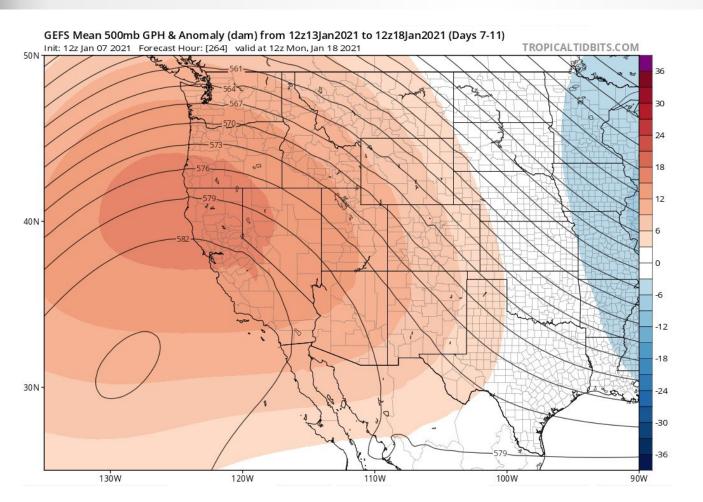

# **Upcoming Weather: 7-10 days: Persistent Western Ridge**

- Ridge to persist through the third week of January
- Northwest flow could allow weak storm systems to clip the northern areas by late next week.

# **Upcoming Weather: 8-14 Day Outlook**

Elevated odds of below average precipitation & above average temperature