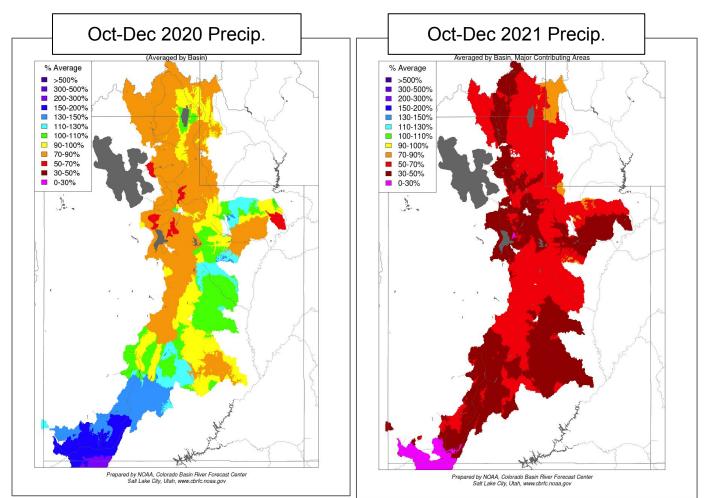

# **Utah Weather Review - Water Year Precipitation - %Avg.**

 WY2021 has seen less precipitation than WY2020 so far