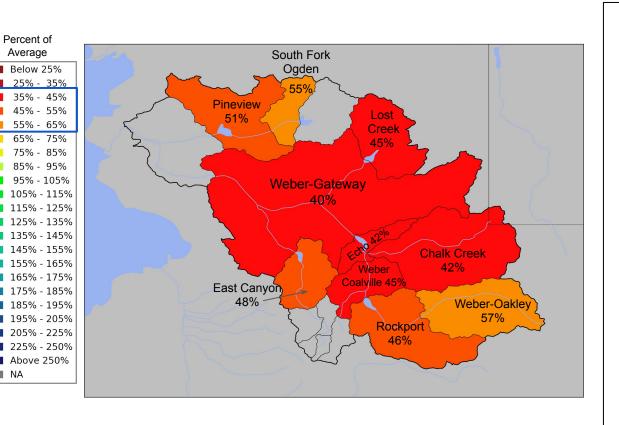

# **Utah Water Supply Forecasts - Weber**

#### Weber River Basin Forecasts

January: 45% of Normal

 Forecasts range from 40-57% of normal

### Echo Reservoir