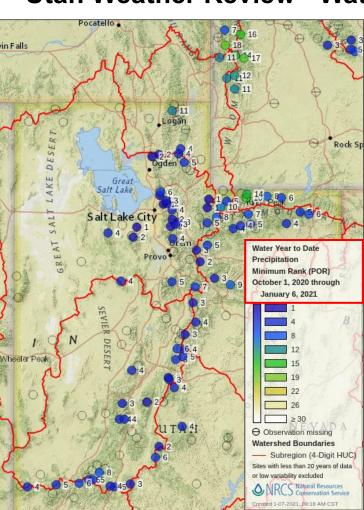

# Utah Weather Review - Water Year Precipitation - Min. Rank - %Avg.

 Most stations rank in bottom 10.

# Utah Weather Review - Water Year Precipitation - Min. Rank - %Avg.

Most stations rank in as lowest on record for April - December 2020.