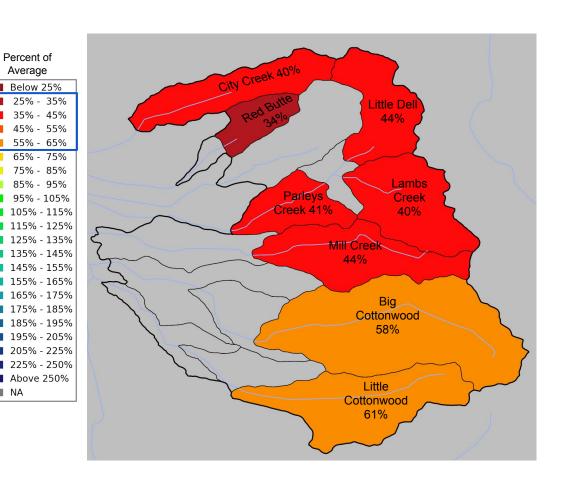

# **Utah Water Supply Forecasts - Six Creeks**

NA

### Six Creeks Basin Forecasts

January: 40% of Normal

Forecasts range from 34-61% of normal