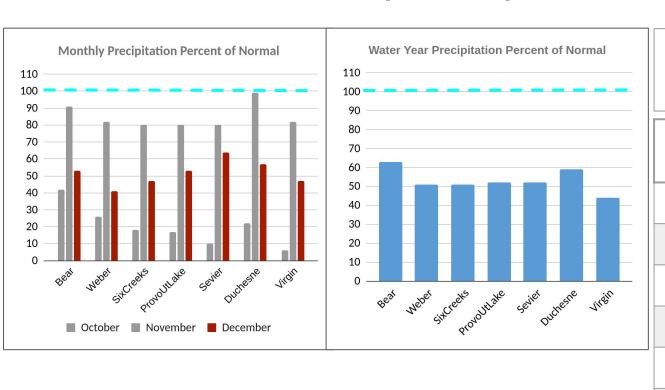

# Utah Weather Review - Precipitation up to Jan. 1, 2021

- Below normal precipitation
  - o All Basins
  - o All Months

| Forecast<br>Group | Percent of WY normal |  |  |
|-------------------|----------------------|--|--|
| Bear              | 65                   |  |  |
| Weber             | 50                   |  |  |
| Six Creeks        | 50                   |  |  |
| Provo             | 50                   |  |  |
| Sevier            | 50                   |  |  |
| Duchesne          | 60                   |  |  |
| Virgin            | 45                   |  |  |

# **Utah Weather Review - Monthly Precipitation**

# **Utah Weather Review - Water Year Precipitation - %Avg.**

 WY2021 has seen less precipitation than WY2020 so far