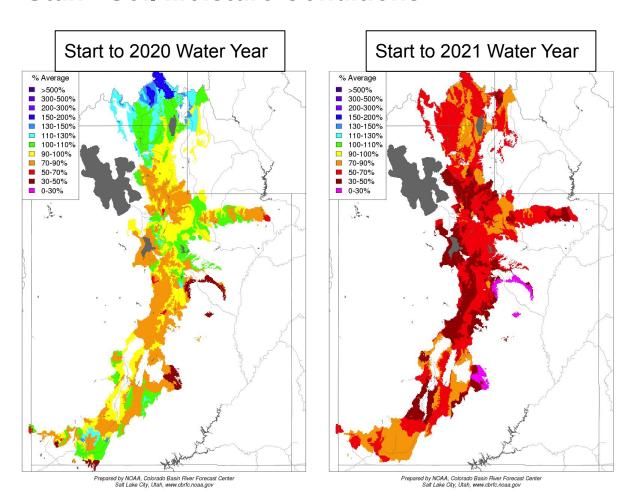

# **Utah Weather Review - Water Year Precipitation - %Avg.**

 WY2021 has seen less precipitation than WY2020 so far