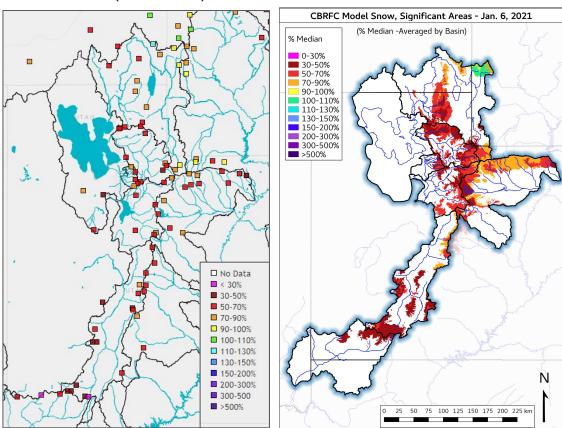

## **Utah - Soil Moisture Conditions**

WY2021 is starting out with much drier conditions that last year.

Model soil moisture was generally between 40-80% of normal.