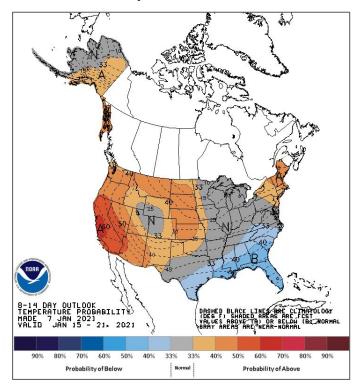

# **Upcoming Weather: 8-14 Day Outlook**

Elevated odds of below average precipitation & above average temperature

### **Temperature Outlook**

## **Summary**

- We have low precipitation, low soil moisture, low snowpack start to WY2021.
- The current dry weather pattern shows no signs of changing for the next 3 weeks. (forecasts from daily model guidance will likely drop)
- Water Supply Forecasts reflect the dry start to the season and dry weather pattern.
  - All water supply forecasts are below normal
- It is still early in the water year.