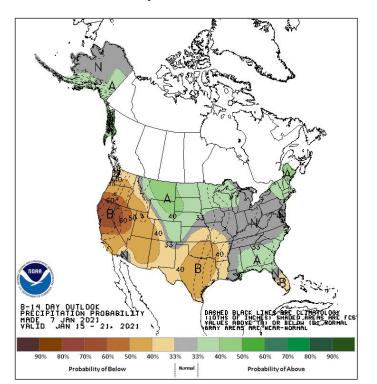

# **Upcoming Weather: 8-14 Day Outlook**

Elevated odds of below average precipitation & above average temperature

### **Precipitation Outlook**

## **Summary**

- We have low precipitation, low soil moisture, low snowpack start to WY2021.
- The current dry weather pattern shows no signs of changing for the next 3 weeks. (forecasts from daily model guidance will likely drop)
- Water Supply Forecasts reflect the dry start to the season and dry weather pattern.
  - All water supply forecasts are below normal
- It is still early in the water year.