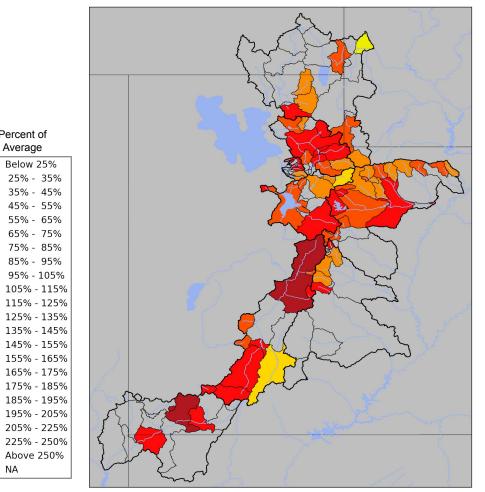

# **Utah Water Supply Forecasts - Overview**

Percent of Average

NA

Below 25%

- January 1 Forecast for April-July Volume in 1000's acre feet (KAF)
- April-July Forecast Streamflow Volumes are in percent of 1981-2010 average

### Median value of the...

...individual forecasts (in % of average) ...by Forecast Group.

| Bear              | 55 |
|-------------------|----|
| Weber             | 45 |
| Six Creeks        | 40 |
| Provo / Utah Lake | 50 |
| Sevier            | 40 |
| Duchesne          | 50 |
| Virgin            | 35 |