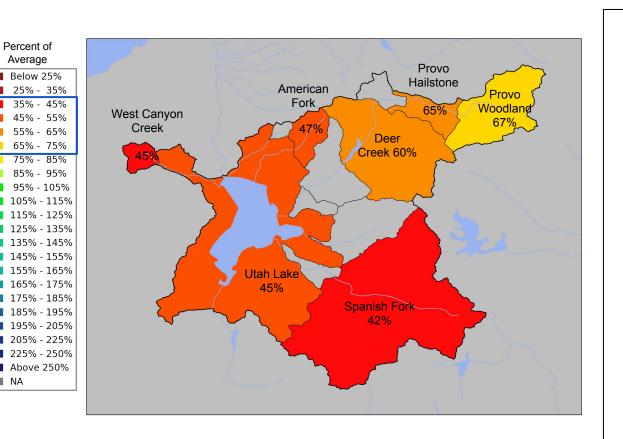

# **Utah Water Supply Forecasts - Provo - Utah Lake**

#### Provo River Basin Forecasts

January: 50% of Normal

 Forecasts range from 42-67% of normal