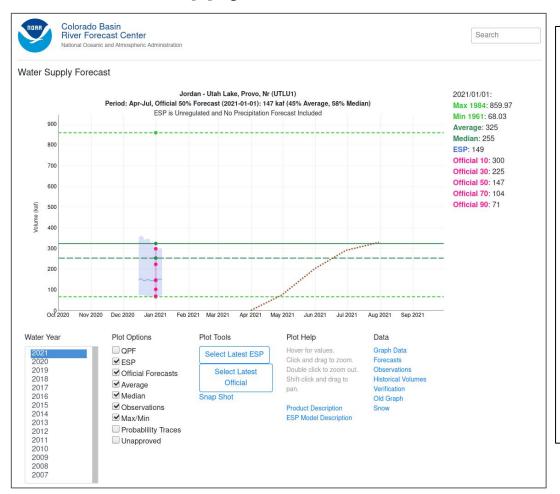

### **Utah Lake**

Jordan - Utah Lake, Provo, Nr (UTLU1) Period: Apr-Jul, Official 50% Forecast (2021-01-01): 147 kaf (45% Average, 58% Median) ESP is Unregulated and No Precipitation Forecast Included 900 800 700 600 Volume (kaf) 500 300 200 100 Oct 2020 Nov 2020 Dec 2020 Jan 2021 Feb 2021 Mar 2021 May 2021 Jun 2021 Jul 2021 Aug 2021 Sep 2021

2021/01/01:

Max 1984: 859.97 Min 1961: 68.03 Average: 325 Median: 255

Official 10: 300 Official 30: 225 Official 50: 147

**ESP**: 149

Official 70: 104

Official 90: 71