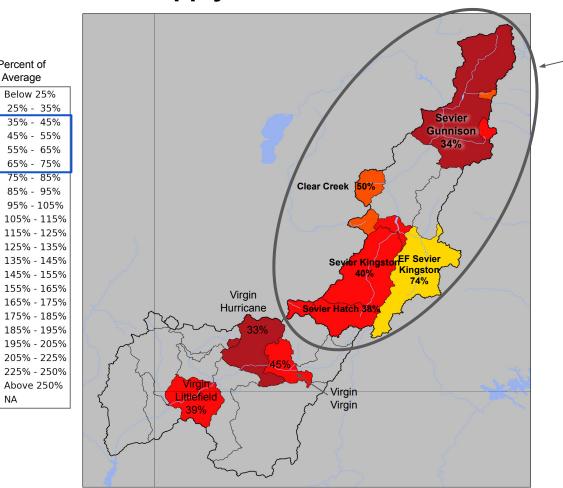

# **Utah Water Supply Forecasts - Sevier and Virgin**

Percent of

Average

NA

## **Sevier River Basin Forecasts** (regulated)

January: **40**% of Normal

Forecasts range from 34-74% of normal

Virgin River Basin Forecasts

January: **35**% of Normal

Forecasts range from 33-45% of normal