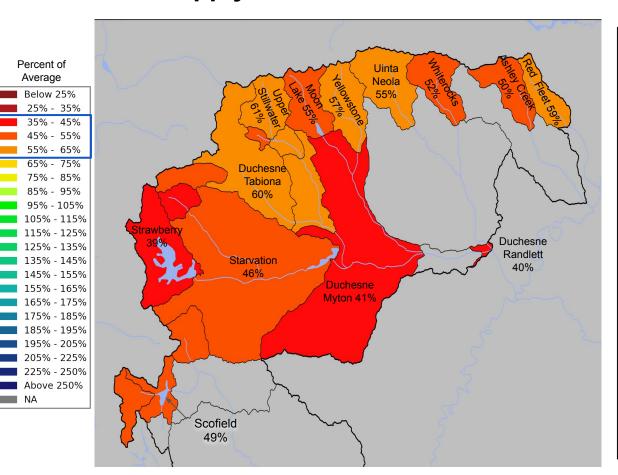

# **Utah Water Supply Forecasts - Duchesne**

**Duchesne River Basin** 

January: **50**% of Normal

 Forecasts range from 39-61% of normal

Price River Basin

January: **50**% of Normal

Forecasts range from 49-52% of normal