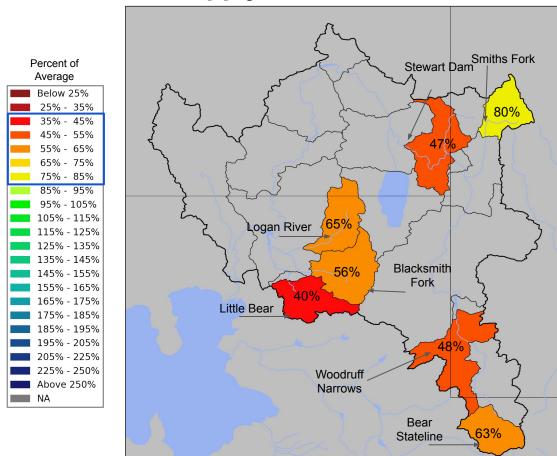

# **Utah Water Supply Forecasts - Bear**

### Bear River Basin Forecasts

January: **55**% of Normal

 Forecasts range from 40-80% of normal