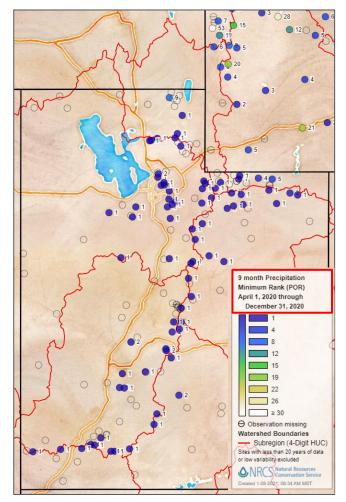

# Utah Weather Review - Water Year Precipitation - Min. Rank - %Avg.

 Most stations rank in bottom 10.

# Utah Weather Review - Water Year Precipitation - Min. Rank - %Avg.

Most stations rank in as lowest on record for April - December 2020.