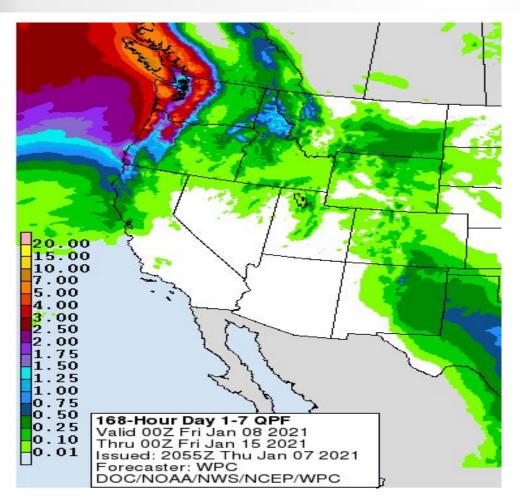

## **Upcoming Weather: WPC January 8th-14th Precipitation Outlook**

- Short wave moves through Utah and Colorado later today and tomorrow
- Less than a half inch is forecast in the upper most elevations
- Otherwise, ridging will dominate the weather pattern.