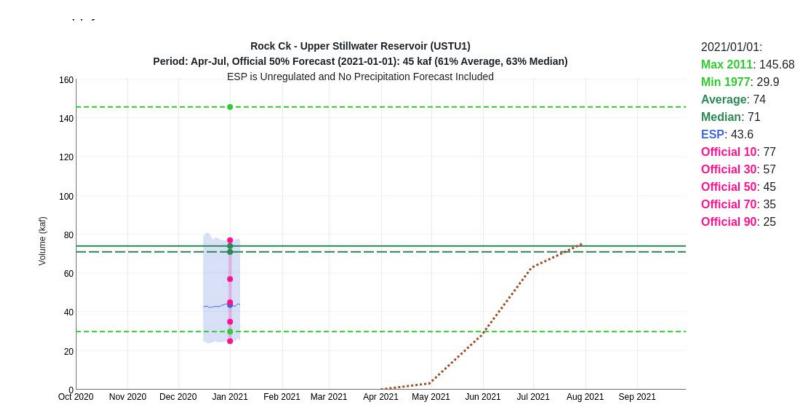

an - Utah Lake, Provo, Nr (UTLU1) Period: Apr-Jul, Official 50% Forecast (2021-01-01): 147 kaf (45% Average, 58% Median) ESP is Unregulated and No Precipitation Forecast Included 900 800 700 600 Volume (kaf) 500 300 200 100 Oct 2020 Nov 2020 Dec 2020 Jan 2021 Feb 2021 Mar 2021 May 2021 Jun 2021 Jul 2021 Aug 2021 Sep 2021

2021/01/01:

Max 1984: 859.97 Min 1961: 68.03 Average: 325 Median: 255

Official 10: 300 Official 30: 225 Official 50: 147

**ESP**: 149

Official 70: 104

Official 90: 71

# **Utah Water Supply Forecasts - Duchesne**



**Duchesne River Basin** 

January: **50**% of Normal

 Forecasts range from 39-61% of normal

Price River Basin

January: **50**% of Normal

Forecasts range from 49-52% of normal

# **Utah Water Supply Forecasts - Duchesne**

Upper Stillwater Reservoir



# **Utah Water Supply Forecasts - Sevier and Virgin**

Percent of

Average

NA



## **Sevier River Basin Forecasts** (regulated)

January: **40**% of Normal

Forecasts range from 34-74% of normal

Virgin River Basin Forecasts

January: **35**% of Normal

Forecasts range from 33-45% of normal

# **Utah Water Supply Forecasts - Evolution Plots**



#### Evolution Plots allow one to:

- Follow daily changes to Water Supply Forecast Guidance
- Follow daily changes to exceedance values
- Review previous years
- Compare current values to Min., Max., Avg. Median values
- Follow observed and Avg. volume (accumulation)

# **Utah Water Supply Forecasts - Evolution Plots**



#### Evolution Plots allow one to:

- Follow daily changes to Water Supply Forecast Guidance
- Follow daily changes to exce