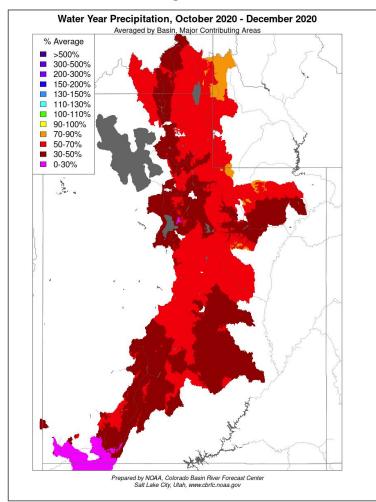

# **Utah Weather Review - Water Year Precipitation - %Avg.**

 WY2021 has seen less precipitation than WY2020 so far