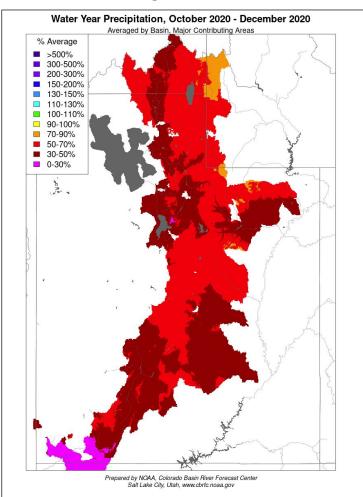

# **Utah Weather Review - Water Year Precipitation - %Avg.**

 WY2021 has seen less precipitation than WY2020 so far