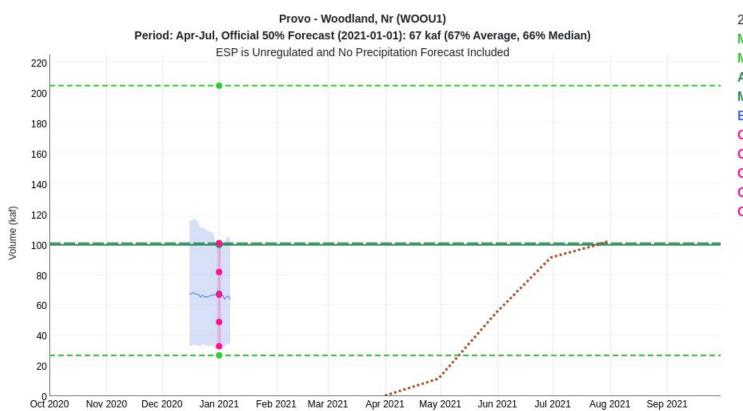

# **Utah Water Supply Forecasts - Provo**

### Provo near Woodland

2021/01/01:

Max 2011: 205.03

Min 1977: 26.99

Average: 100

Median: 101 ESP: 67.6

Official 10: 101

Official 30: 82

Official 50: 67

Official 70: 49

Official 90: 33