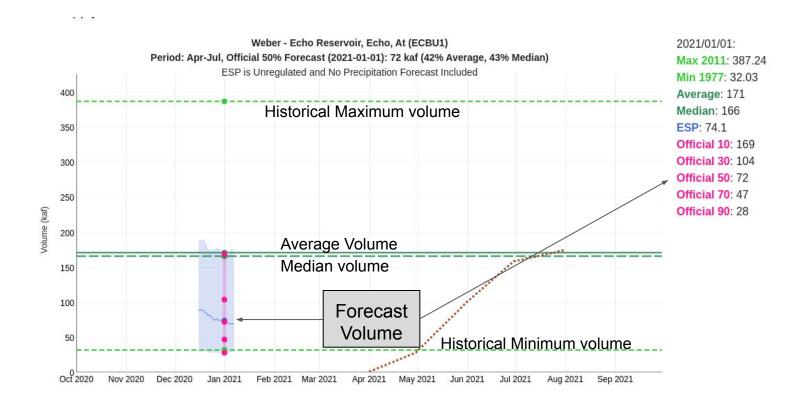

# **Utah Water Supply Forecasts - Weber**

### Echo Reservoir

#### Weber River Basin Forecasts

January: 45% of Normal

 Forecasts range from 40-57% of normal