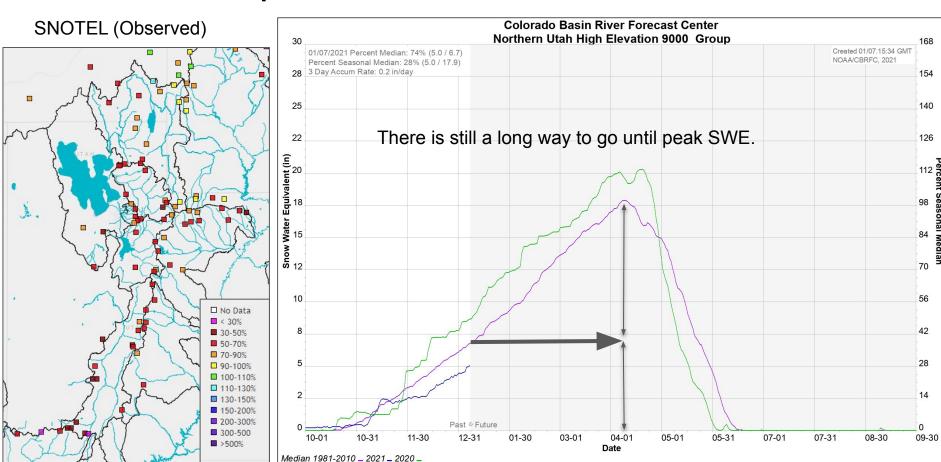

# **Utah Current Snowpack - January 6th**

SNOTEL (Observed)

As of January 1, 2021 CBRFC Snow Groups (SNOTEL Stations)

Bear: 70% of WY normal

Weber: 60% of WY normal

Six Cr: 70% of WY normal

Provo: 65% of WY normal

Duchesne: 70% of WY normal

Sevier: 50% of WY normal

Virgin: 50% of WY normal