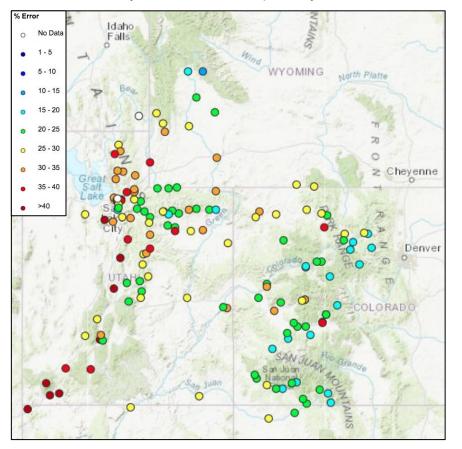

# Historical (1981-2010) Forecast Verification

### January Forecast Error: April-July Volume

| <u>Location</u>                | <b>January Forecast Error</b> |
|--------------------------------|-------------------------------|
| BEAR - UTAH-WYOMING STATE      | 21%                           |
| <b>BEAR - WOODRUFF NARROWS</b> | 40%                           |
| LOGAN - LOGAN- NR              | 27%                           |
| WEBER - OAKLEY- NR             | 23%                           |
| WEBER - ROCKPORT RES           | 30%                           |
| BIG COTTONWOOD CK              | 21%                           |
| PARLEYS CK                     | 39%                           |
| PROVO - WOODLAND- NR           | 25%                           |
| PROVO - DEER CK RES            | 33%                           |
| VIRGIN - VIRGIN                | 44%                           |

Forecasts are better than just going with average Error tends to decrease each month into the spring

Where Forecasts are Better:

- -Headwaters
- -Primarily snow melt basins
- -Known diversions / demands

#### Where Forecasts are Worse:

- -Lower elevations (rain or early melt)
- -Downstream of diversions / irrigation
- -Little is known about diversions / demands