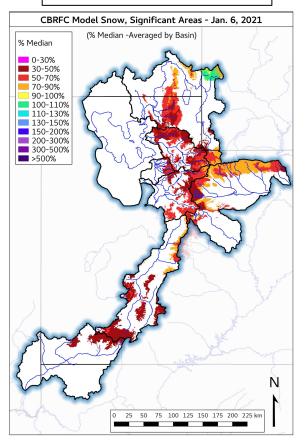

# **Utah Current Snowpack - January 6th**

SNOTEL (Observed)

As of January 1, 2021 CBRFC Snow Groups (SNOTEL Stations)

Bear: 70% of WY normal

Weber: 60% of WY normal

Six Cr: 70% of WY normal

Provo: 65% of WY normal

Duchesne: 70% of WY normal

Sevier: 50% of WY normal

Virgin: 50% of WY normal

# **Utah Current Snowpack**

# **Utah Current Snowpack - Early January**

Early January 2020

Early January 2021

We are starting the year with a smaller snowpack than last year.