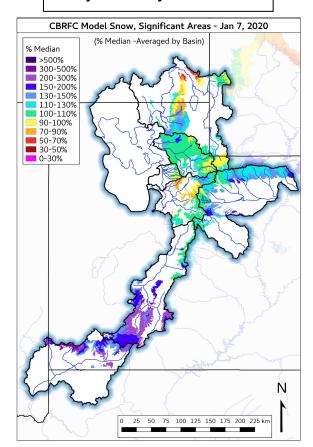

# **Utah Current Snowpack - Early January**

Early January 2020

Early January 2021

We are starting the year with a smaller snowpack than last year.